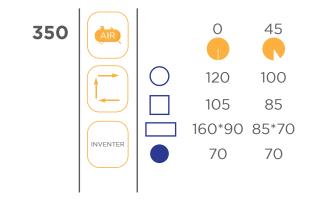

#### **Techinical Data**

| Electric motor Threephase INVERTER | kW   | 2.2            |
|------------------------------------|------|----------------|
| Gear-box in oil bath               | Rapp | 1:32           |
| Blade disc dimension max.          | mm   | 350            |
| Blade disc dimension min.          | mm   | 315            |
| Blade revolution INVERTER (rpm)    | rpm  | 22-88          |
| Vice opening                       | mm   | 170            |
| Coolant tank capacity              | lt   | 16             |
| Working height with base           | mm   | 940            |
| Machine dimension                  | mm   | 1200x1400x1500 |
| Machine weight                     | kg   | 330            |

350\*2.5\*32 KW 2.2 rpm 22/88 A=120cm B=140cm H=150cm 170mm 300kg

В