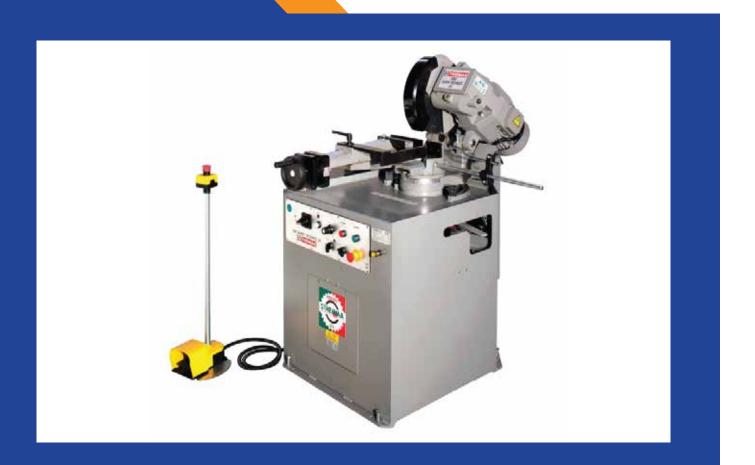

#### Semi-automatic circular saw for heavy and professional duty: quick, easy to use and flexible

The ideal solution for profiles and solid metal cutting (construction steels and high alloys). The machine can receive a 350 mm diam. sawblade

with Inverter to cover the most different applications. Automatic vice with anti-burr clamping included. One way miter from 0° to 45° with cutting head rotation. Mobile countervice guaranteeing greater cutting stability

### Accessories

• Blade disc 350x2.5x32