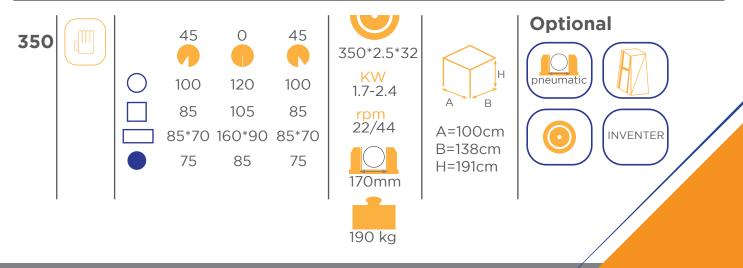

### Accessories

- Blade disc 350x2,5x32
- Inverter
- Pneumatic vice
- Pedesta

#### **Techinical Data**

| Electric motor Threephase 2 speeds | kW   | 1.7 - 2.4      |
|------------------------------------|------|----------------|
| Electric motor Threephase INVERTER | kW   | 2.2            |
| Gear-box in oil bath               | Rapp | 1:32           |
| Blade disc dimension max.          | mm   | 350            |
| Blade disc dimension min.          | mm   | 315            |
| Blade revolution (rpm)             | rpm  | 22-44          |
| Blade revolution INVERTER (rpm)    | rpm  | 22-88          |
| Vice opening                       | mm   | 170            |
| Coolant tank capacity              | lt   | 5              |
| Working height with base           | mm   | 1010           |
| Machine dimension                  | mm   | 1000x1380x1910 |
| Machine weight                     | kg   | 190            |