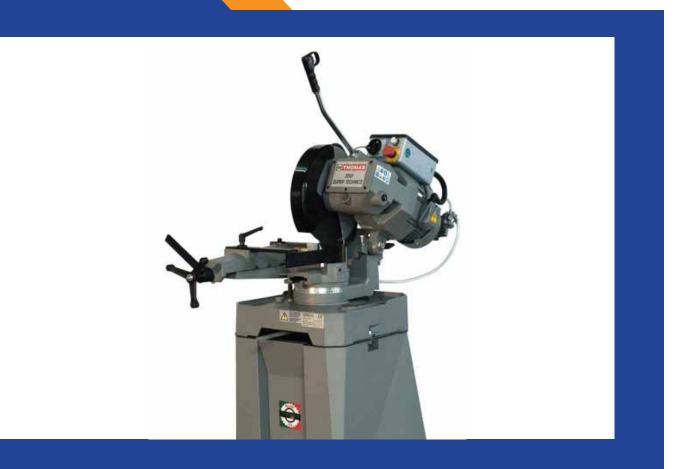

## **350 SUPER TECHNICS**

 +973 17879130

 +973 17879135

 ak@Alkarrargroup.com

## **350 SUPER TECHNICS**

# Manual circular saw for heavy and professional duty: quick, easy to use and flexible.

The ideal solution for profiles and

solid metal cutting (construction steel and high alloys). The machine can

receive a 350 mm diam blade disc.

Availabel with 2 cutting speeds or

Inverter to cover different application.

Manual quick locking vice with anti-burr clamping included. Two ways miter from 0° to 45° and longitudinal

cutting with guaranteeing greater cutting stability